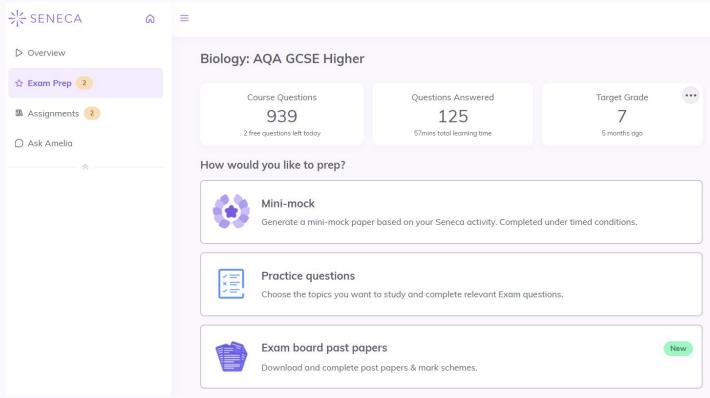

## Study everything with Seneca:

- Select 'Add courses'
- Select 'Premium & Free'
- Use the filters to search for your course
- Click a course and start learning straight away

Seneca gives you the entire course content to study, select topics and click continue learning to get started.

School Premium also gives you access to 3 practice questions per day and Exam board past papers and mark schemes.