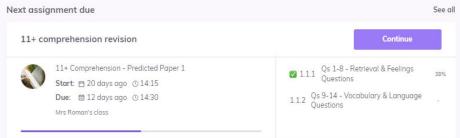

# Your home page will display:

- Your weekly XP targets.
- Recent courses
- Your next assignment due