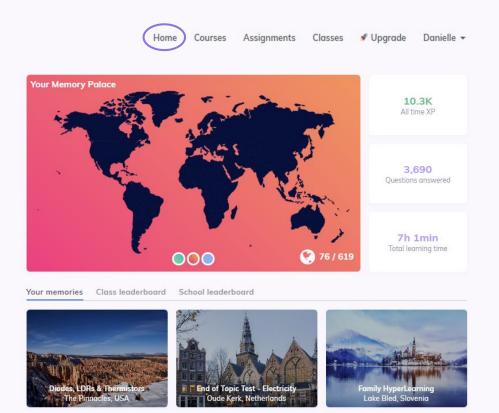

## Below this you will see:

- Your memory palace (store memories on a map and win XP points)
- All time XP
- Number of questions answered / Learning times
- Class leaderboards
- School leaderboards