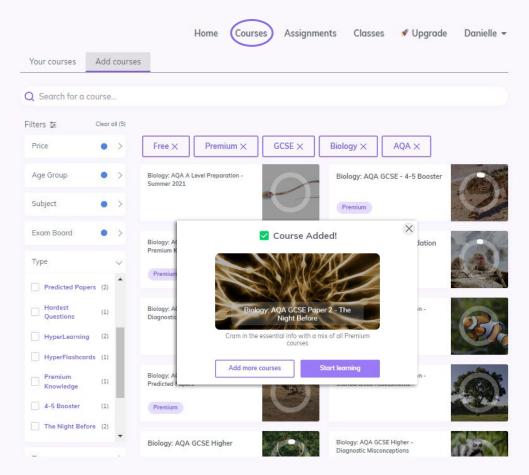

## Study everything with Seneca:

- Select 'Add courses'
- Select 'Premium & Free'
- Use the filters to search for your course
- Click a course and start learning straight away

Seneca gives you the entire course content to study, select topics and click continue learning to get started.