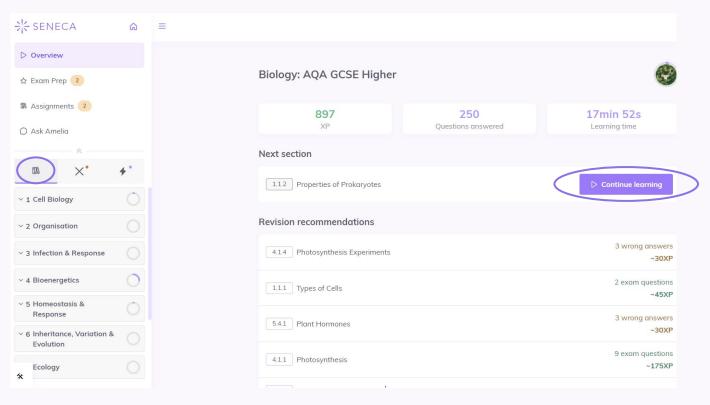

# Your home page will display:

- Your weekly XP targets.
- Recent courses
- Your next assignment due

## Below this you will see:

- Your memory palace (store memories on a map and win XP points)
- All time XP
- Number of questions answered / Learning times
- Class leaderboards
- School leaderboards

## Study everything with Seneca:

- Select 'Add courses'
- Select 'Premium & Free'
- Use the filters to search for your course
- Click a course and start learning straight away

Seneca gives you the entire course content to study, select topics and click continue learning to get started.