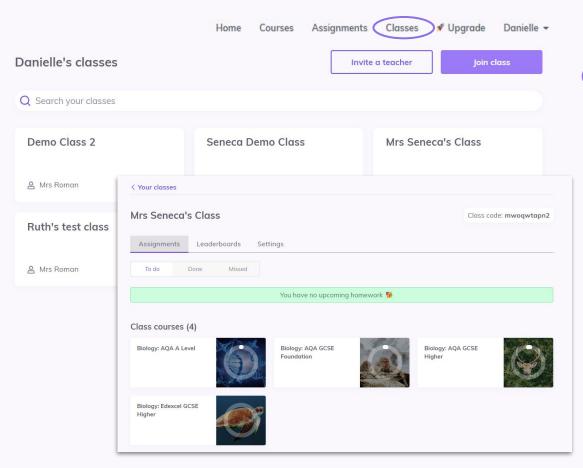

#### Classes:

- Click into your class to view your assignments
- Courses will be added here by your teacher so you know exactly what to be studying.