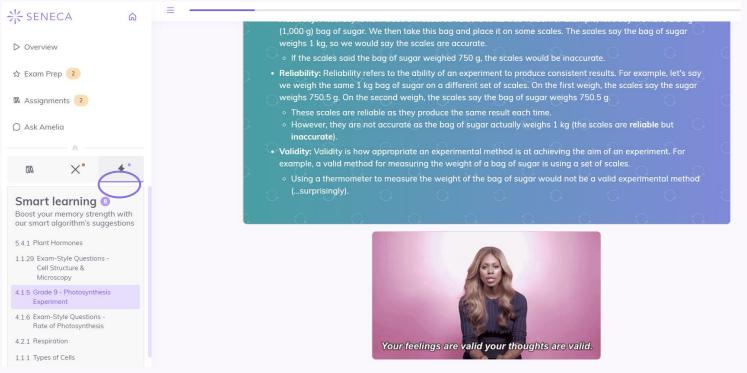

Premium students benefit from new learning modes: click on the 'X' to see your wrong answers.

Seneca has a Smart Learning Algorithm, this Premium learning mode will look at your individual abilities and guide your revision to ensure you learn as quickly and efficiently as possible. Click the lightning bolt to use this mode.