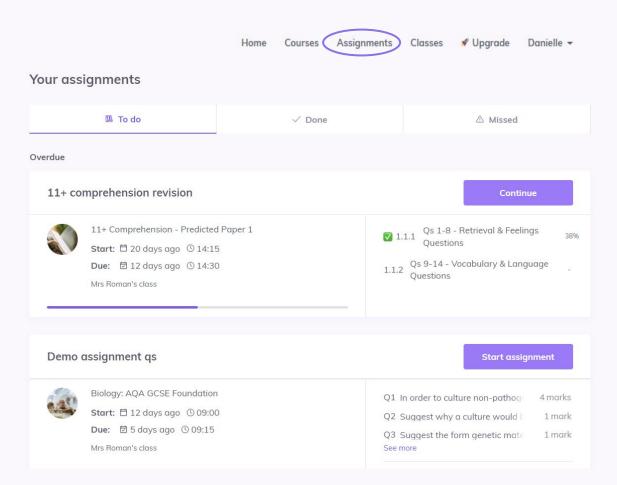

## **Assignments**

- To do | Done | Missed
- Click to start or continue
  - Assignments past the due date will only be available to complete for 2 weeks.
- All assignments will be shown in date order