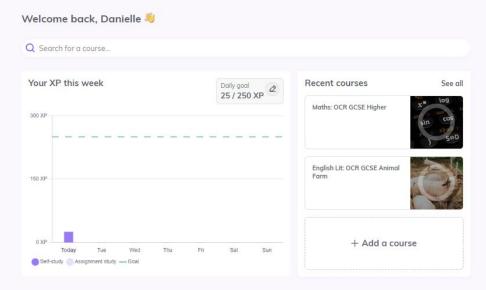

# Your home page will display:

- Your weekly XP targets.
- Recent courses
- Your next assignment due

## Below this you will see:

- Your memory palace (store memories on a map and win XP points)
- All time XP
- Number of questions answered / Learning times
- Class leaderboards
- School leaderboards