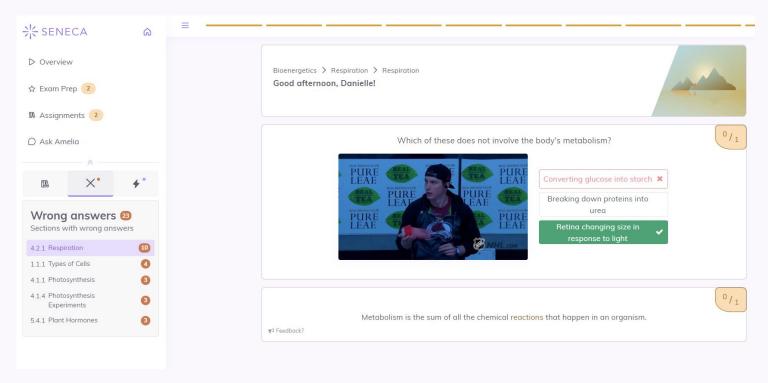

Premium students benefit from new learning modes: click on the 'X' to see your wrong answers.

Seneca has a Smart Learning Algorithm, this Premium learning mode will look at your individual abilities and guide your revision to ensure you learn as quickly and efficiently as possible. Click the lightning bolt to use this mode.