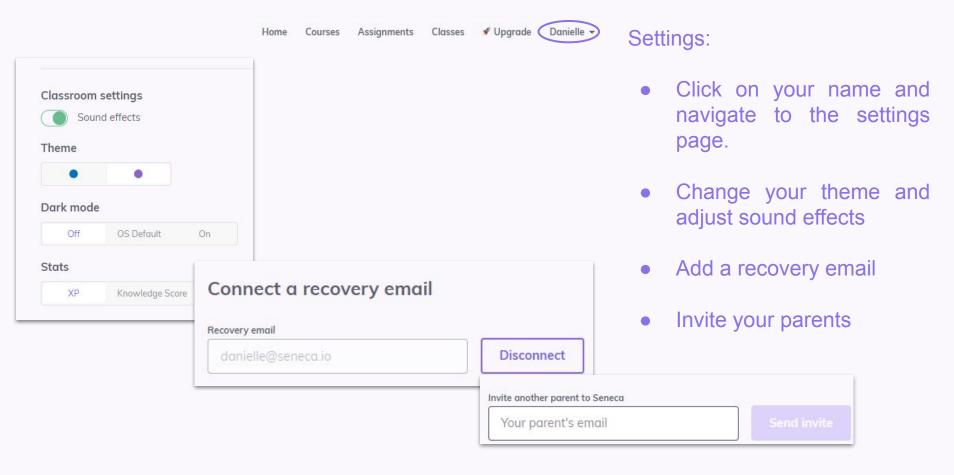

ts benefit from new learning modes: click on the 'X' to see your wrong answers.





Seneca has a Smart Learning Algorithm, this Premium learning mode will look at your individual abilities and guide your revision to ensure you learn as quickly and efficiently as possible. Click the lightning bolt to use this mode.





School Premium also gives you access to 3 practice questions per day and Exam board past papers and mark schemes.





## **Assignments**

- To do | Done | Missed
- Click to start or continue
  - Assignments past the due date will only be available to complete for 2 weeks.
- All assignments will be shown in date order





#### Classes:

- Click into your class to view your assignments
- Courses will be added here by your teacher so you know exactly what to be studying.